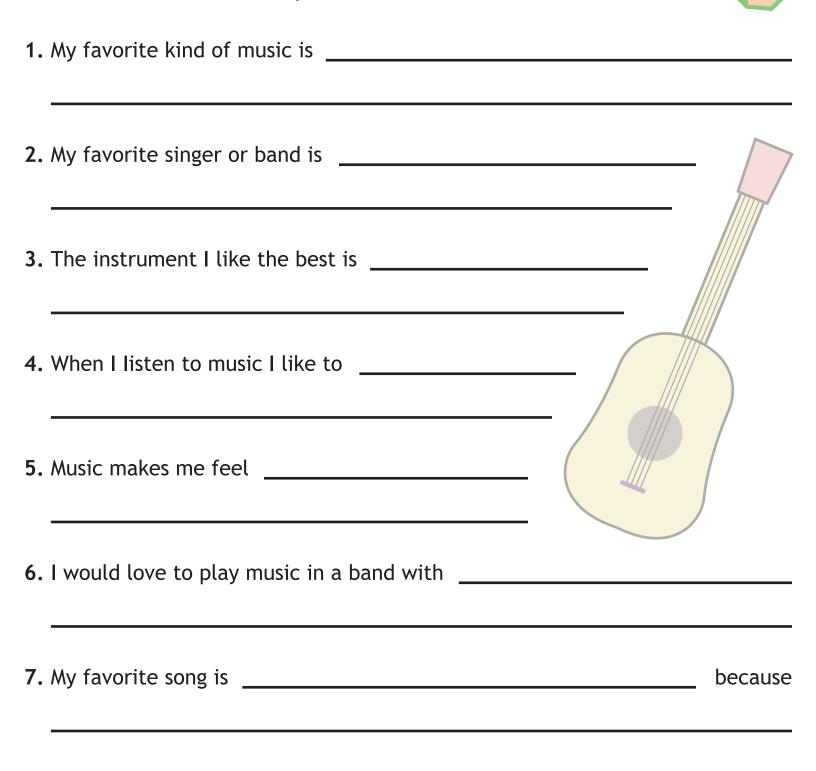

|
| 7. | I go to toy stores with                                |         |





#### Halloween







### Feelings



| 1. | One thing that makes me feel happy is               |  |
|----|-----------------------------------------------------|--|
|    |                                                     |  |
| 2. | When I'm sad something that makes me feel better is |  |
| 3. | Being around my friends and family makes me feel    |  |
| 4. | I get really scared when                            |  |
| 5. | When I feel hungry I eat                            |  |
| 6. | When I'm bored I like to                            |  |
| 7. | I feel really silly when                            |  |
|    |                                                     |  |





### Friends







#### Music







#### School

| 1. | My favorite subject in school is |     |   |
|----|----------------------------------|-----|---|
| 2. | Some of my school supplies are   |     |   |
| 3. | My best friends at school are _  |     |   |
| 4. | At lunch time I like to eat      | MAT | H |
| 5. | The name of my school is         |     |   |
| 6. | To get home from school I        |     |   |
| 7. | My teacher's name is             |     |   |
|    | -                                |     |   |





#### Spring







### Thanksgiving Complete the sentences below.

| 1. | My favorite part of Thanksgiving is              |         |
|----|--------------------------------------------------|---------|
|    |                                                  |         |
| 2. | On Thanksgiving I wear