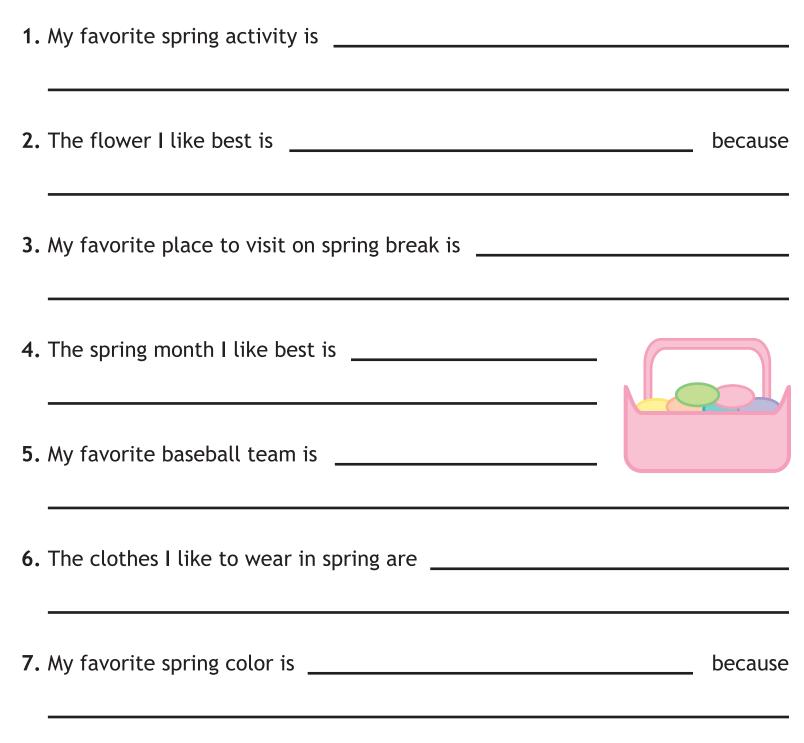

|
| 5. | When I feel hungry I eat                            |  |
| 6. | When I'm bored I like to                            |  |
| 7. | I feel really silly when                            |  |
|    |                                                     |  |





### Friends







#### Music







#### School

| 1. | My favorite subject in school is |     |   |
|----|----------------------------------|-----|---|
| 2. | Some of my school supplies are   |     |   |
| 3. | My best friends at school are _  |     |   |
| 4. | At lunch time I like to eat      | MAT | H |
| 5. | The name of my school is         |     |   |
| 6. | To get home from school I        |     |   |
| 7. | My teacher's name is             |     |   |
|    | -                                |     |   |





#### Spring







### Thanksgiving Complete the sentences below.

| 1. | My favorite part of Thanksgiving is              |         |
|----|--------------------------------------------------|---------|
|    |                                                  |         |
| 2. | On Thanksgiving I wear                           |         |
|    |                                                  |         |
| 3. | My favorite Thanksgiving food is                 | because |
|    |                                                  |         |
| 4. | The weather outside on Thanksgiving is           |         |
| 5. | I eat Thanksgiving dinner at                     |         |
|    |                                                  |         |
| 6. | Some of the family members I eat dinner with are |